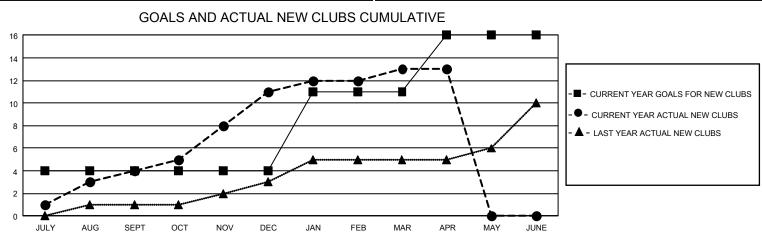

## GAT MONTHLY MEMBERSHIP PROGRESS REPORT

GMT Constitutional Area 8, Group D

REPORT DOES NOT INCLUDE CLUBS IN UNDISTRICTED AREAS.

| Clubs                 |               |           |               | Members               |                          |                         |                                                    |
|-----------------------|---------------|-----------|---------------|-----------------------|--------------------------|-------------------------|----------------------------------------------------|
| RESULTS FOR 2023-2024 |               |           |               | RESULTS FOR 2023-2024 |                          |                         |                                                    |
| QUARTER               | NEW CLUB GOAL | NEW CLUBS | DROPPED CLUBS |                       | EMBER GROWTH NET<br>GOAL | MEMBER GROWTH<br>ACTUAL | DROPPED MEMBERS<br>ACTUAL (including<br>transfers) |
| JULY/AUG/SEPT         | г 12          | 4         | 2             | JULY/AUG/SEPT         | г 163                    | 271                     | 473                                                |
| OCT/NOV/DEC           | 0             | 7         | 5             | OCT/NOV/DEC           | 178                      | 593                     | 477                                                |
| JAN/FEB/MAR           | 21            | 2         | 5             | JAN/FEB/MAR           | 206                      | 473                     | 334                                                |
| APR/MAY/JUNE          | 15            | 0         | 0             | APR/MAY/JUNE          | 214                      | 74                      | 39                                                 |