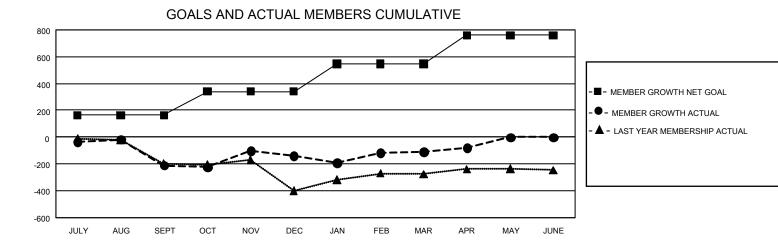

## GAT MONTHLY MEMBERSHIP PROGRESS REPORT

GMT Constitutional Area 8, Group D

REPORT DOES NOT INCLUDE CLUBS IN UNDISTRICTED AREAS.

| Clubs                 |               |           |               | Members               |                          |                         |                                                    |
|-----------------------|---------------|-----------|---------------|-----------------------|--------------------------|-------------------------|----------------------------------------------------|
| RESULTS FOR 2023-2024 |               |           |               | RESULTS FOR 2023-2024 |                          |                         |                                                    |
| QUARTER               | NEW CLUB GOAL | NEW CLUBS | DROPPED CLUBS |                       | EMBER GROWTH NET<br>GOAL | MEMBER GROWTH<br>ACTUAL | DROPPED MEMBERS<br>ACTUAL (including<br>transfers) |
| JULY/AUG/SEPT         | г 12          | 4         | 2             | JULY/AUG/SEPT         | г 163                    | 271                     | 473                                                |
| OCT/NOV/DEC           | 0             | 7         | 5             | OCT/NOV/DEC           | 178                      | 593                     | 477                                                |
| JAN/FEB/MAR           | 21            | 2         | 5             | JAN/FEB/MAR           | 206                      | 473                     | 334                                                |
| APR/MAY/JUNE          | 15            | 0         | 0             | APR/MAY/JUNE          | 214                      | 74                      | 39                                                 |